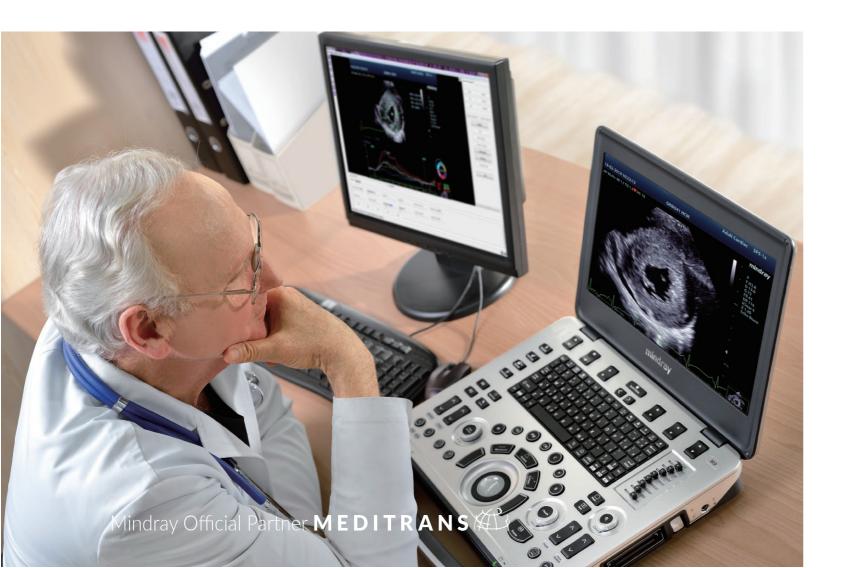

#### UltraView off-line WorkStation

With convenient patient management, comprehensive analysis tools and streamlined connectivity, the UltraView offers a professional research and study workstation for cardiologists