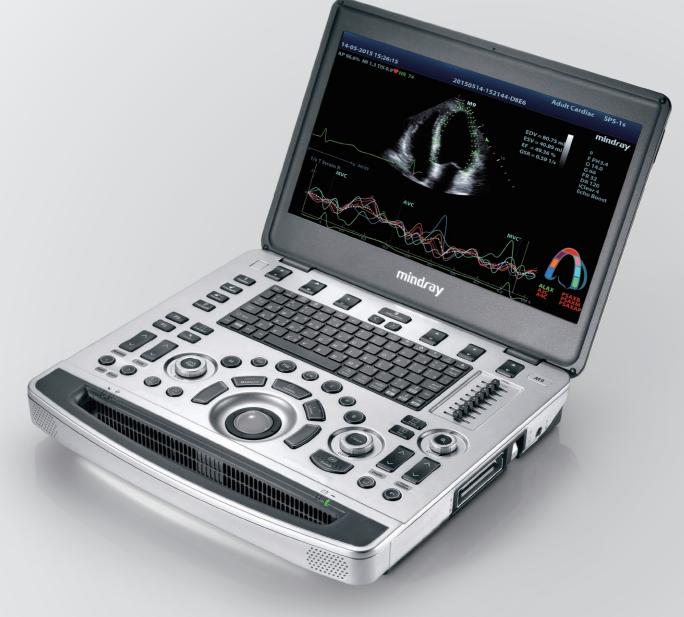

## Best of Performance and Portability

Mindray's amazing new hand-carried ultrasound M9 system provides a more precise and professional performance for cardiologists.

Equipped with Mindray's new generation ultrasound platform mQuadro and 3T transducer technology with single crystal, unique Echo BoostTM, and exclusive HDR Flow technology, the M9 offers the most advanced and accurate performance for scanning of difficult patients.

## Easy Mobility

M9's highly mobile, slim and smart design permits easy transportation and storage. Be it cart or table mounted, M9 can be used limitlessly across multiple clinical scenarios.

#### **Innovative Crafted Unit**

- Thin Magnesium-alloy body
- 15.6" LED HD monitor with slim design
- Built-in battery providing 90min scanning time
- High capacity SSD Hard drive make
  patient data more safe