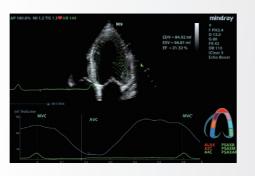

#### Intelligent AutoEF measurement

Supported by Mindray's new generation ultrasound platform, the M9 provides an intelligent way to analyze 2D echo clips to automatically recognize diastole/systole frames and output EDV/ESV/EF results by Simpson method.