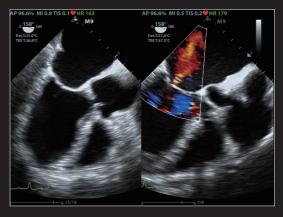

#### LVO with Stress Echocardiography

M9's premium capabilities allow LV opacification during stress, enhancing discrimination between myocardial tissue and blood pool, providing better visualization of the endocardium.

- Customizable user protocols
- Large capacity for retrospective and continuous clip capture
- Flexible Wall Motion Scoring
- Comprehensive reporting package

TT-QA

Auto EF

LVO with Stress Echo