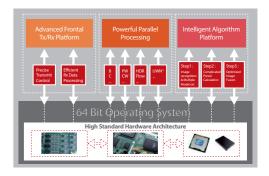

#### mQuadro

Mindray's new generation ultrasound platform mQuadro consists of an industry-leading hardware architecture, advanced transmission and reception, powerful parallel processing, and intelligent algorithms that combine to give the M9 both better penetration and higher resolution, greatly enhancing the diagnostic experience.

#### Echo Boost<sup>™</sup>

Mindray's exclusive new breakthrough image processing empowered by mQuadro platform provides better contrast and homogeneity for visualization of myocardial tissue layers.

mQuadro Ultrasound Platform Structure