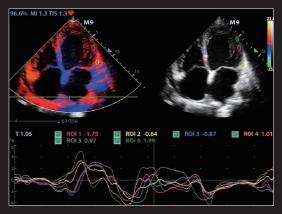

### Mindray Official Partner **MEDITRANS**

Conjoined Regurgitation of Mitral and Tricuspid

TDI QA

TEE MR

Auto IMT