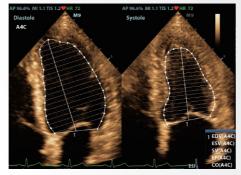

#### Tissue Tracking with Quantitative Analysis

Supported by Mindray's unique 3T technology with single crystal, the M9 significantly improves tracking accuracy and effectiveness. With the unique added benefit of on-site analysis, the TT-QA can be performed at the bedside, saving time and simplifying challenging diagnoses.