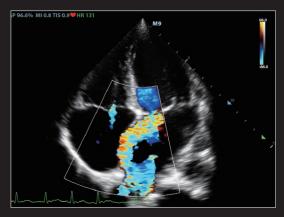

### Mindray Official Partner **MEDITRANS**

Conjoined Regurgitation of Mitral and Tricuspid

TDI QA

TEE MR

Auto IMT