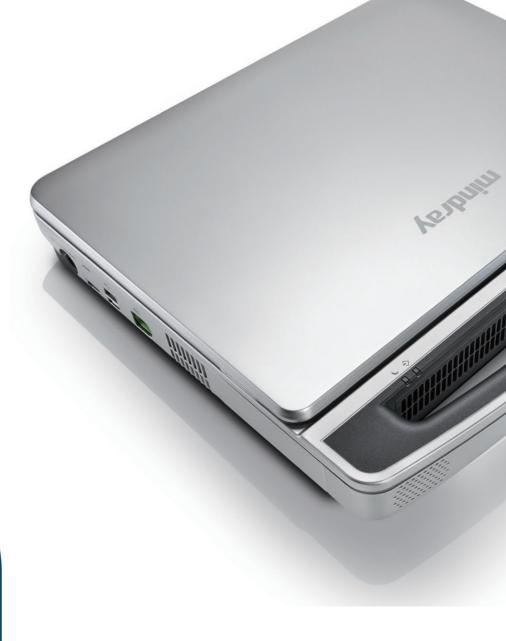

## Easy Mobility

M9's highly mobile, slim and smart design permits easy transportation and storage. Be it cart or table mounted, M9 can be used limitlessly across multiple clinical scenarios.

#### **Innovative Crafted Unit**

- Thin Magnesium-alloy body
- 15.6" LED HD monitor with slim design
- Built-in battery providing 90min scanning time
- High capacity SSD Hard drive make
  patient data more safe