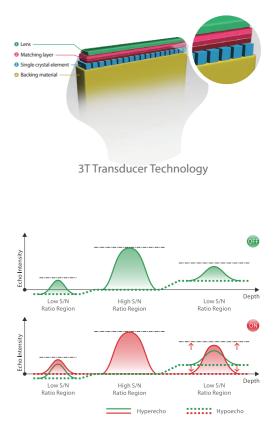

#### **3T Transducer Technology** with Single Crystal

Equipped with Mindray's unique 3T transducer and enhanced with single crystal technology, the new M9 improves acoustic transmission efficiency and offers better penetration and color dynamic flow.

#### Echo Boost<sup>™</sup>

Mindray's exclusive new breakthrough image processing empowered by mQuadro platform provides better contrast and homogeneity for visualization of myocardial tissue layers.

mQuadro Ultrasound Platform Structure