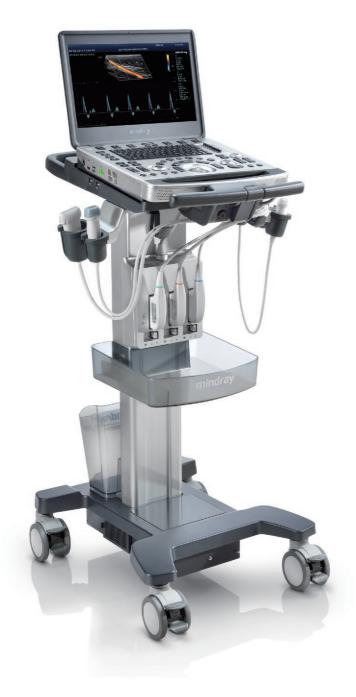

## Easy Mobility

M9's highly mobile, slim and smart design permits easy transportation and storage. Be it cart or table mounted, M9 can be used limitlessly across multiple clinical scenarios.

#### **Customized Special Design Trolley**

- Inbuilt quick & easy locking system
- iPower: over 3.5 hours scanning with trolley mounted battery pack