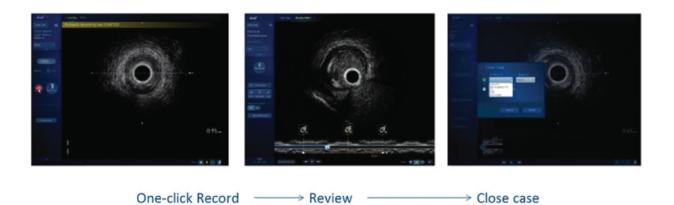

# Capital Product Electrophysiology

# LabsPro 2D Mapping & Maestro

### Features:

- Excellent electrogram signal processing and analysis.
- Customizable layout and procedure flow Waveform export in a variety of raw and image formats (ASCII, Binary, JPG, and BMP).
- Enhancements to user interface for improved patient assessment.

- Magnetic Tracking Accuracy and Precision
- Auto-detect all front panel connections excluding the stimulation, blood pressure, and patch connections
- Support automatic identification of Boston Scientific magnetically tracked catheters