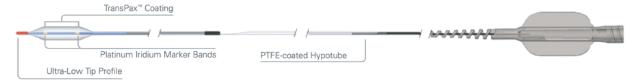

ES Stent

- 75µm strut thickness
- 3.4% Low recoil ratio
- PLGA biodegradable polymer
- 90-days drug releasing period
- MRI compatible
- Super flexibility and crossability
- Earlier endothelialization



# Consumables Cardiology

Drug Coating Balloon (DCB)



# Everflow

Drug Coating Balloon (DCB)

### Features:

- CE Certificate
- Drug Delivery Specific Balloon Catheter
- Special HighBind Uniformly 100% Balloon Surface Coating
- Better drug Adhesion/High Drug Transfer to Vessel.
- Precision Drug Loading







### Features:

- Low dose paclitaxel at 2μ/mm<sup>2</sup>
- Novel excipient Acetyl Tributyl Citrate (ATBC)
- Z Glide improved tracking with proprietary lubricious coating
- Bi-Segment Inner Shaft and Laser Bonded Tip

# **Agent**<sup>™</sup> Paclitaxel-Coated PTCA Balloon Catheter





# Consumables Cardiology PTCA Balloon

# Gusta II

Balloon Dilatation Catheter

### Features:

• Superior deliverability advanced design

- Stable optimized lubricious hydrophilic coating
- The excellent smooth transition between hub and proximal shaft





- Second Se
- Accurate compliance and safe burst pressure ensure ideal dilatation outcome
- A broad range of specifications, allows for refined manipulation when treating complex lesions



**Gusta NC II** Balloon Dilatation Catheter



- 2.00mm length of tapered tip and fully wrapped guidewire design
- Advanced material design

# **Consumables Cardiology** Imaging Catheter



# **OptiCross & Pullback**

Imaging Catheter

### Features:

- Best-in-Class Image Quality
- Exceptional Deliverability
- Advanced Coating and Balloon-like Te