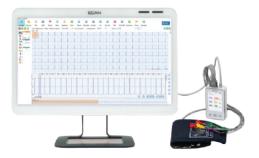

# SE-1200 Express

Electrocardiograph

### Features:

- 8" high resolution color touch screen and Alphanumeric
- keyboard
- Extended printing once arrhythmia is detected for further rhythm analysis
- Internal storage up to 800 ECGs
- Data transmission to PC via LAN/internal Wi-Fi