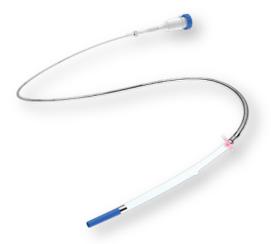

# Consumables Cardiology DES Stent

DES Stent

### Features:

- Low-Profile Drug-Eluting Stent Design with High Flexibility
- Ultra-thin design with a polymer thickness <3µm</li>
- Cobalt Chromium L-605 Material
- Novolimus Drug Delivery

### Features:

FPU MEDICAL

- DES + DCB, Bio-Compatible CoCr(L605) Alloy
- Hybrid Cell design for higher strength and flexibility
- Biodegradable Drug Polymer completely degrades in 6-7 month
- Unique strut design for flexibility and larger surface area
- Added Extra Connectors at the Proximal and Distalendsrein force Axial and Radial Strength

DES Stent

- 75µm strut thickness
- 3.4% Low recoil ratio
- PLGA biodegradable polymer
- 90-days drug releasing period
- MRI compatible
- Super flexibility and crossability
- Earlier endothelialization