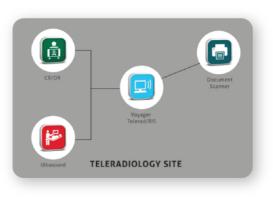

# Voyager PACS

Cloud Reporting Teleradiology PACS

### Features:

- Pre-emptive download for real-time reporting.
- Web viewing via LAN, WAN, and Internet.
- Scalable from small practices to wide systems.
- Compliant with DICOM, JPEG standards.
- Fast access to online images, including streaming.
- Import documents/images, DICOM printing, CD/DVD burning.
- Low-cost entry, high performance and security
- Expandable storage and multi-server options
- Web viewers (high-end and Zero Foot Print)
- Able to use standard and commercially computers, servers, operating systems and network infrastructure with expandable storage capability
- Email referrer when Report/images are available for review

# Voyager Telerad

Teleradiology Profesional Tools

### Features:

- Customizable interface and toolbars
- Image manipulation and true-size display
- Window & Level (including W/L presets)
- Measurements, annotations, and multiple enhancements
- DICOM printing and export
- Upgradeable to PACS Workstation

# **Voyager RIS**

Cloud Reporting Teleradiology RIS

- Integrated with PACS and HIS for for patients, staff, and radiologists efficiency.
- Reception System
- Reporting and Administration
- Patient Reporting
- Booking System and other Utilities.