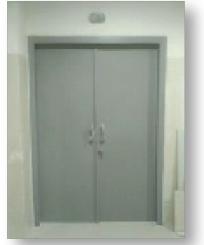

# Radiation-Resistant Doors

- Available finishes: HPL, Stainless Steel, or Galvanized Powder Coating.
- Pb (lead) coated for effective X-ray radiation protection.
- Ideal for radiology rooms, as well as laboratories and isolation rooms.
- Provides robust shielding against X-ray exposure.