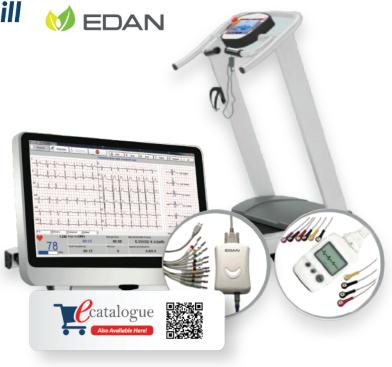

# Stress Test with Treadmill 👩 EDAN

Stress Test System

### **Features:**

- ECG Software support 18/16/15/12/9-lead Analysis
- Built-in ECG glossary and Electrode Inversion
- Wired/Wireless Sampling Box
- Connect to HIS/EMR/PACs/CIS
- Self-calibrating Runner Treadmill (Stress Test)

# **Stationary Bike**

# Stress Test System

- Compatible with Edan SE-12 Express ECG Machine and most stress test software
- Ergonomic handrails and emergency stop switch