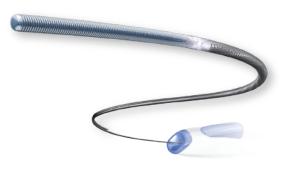

# Hydrophilic Guidewire

### Features:

- High quality Niti core wire for better navigation and faster vessel selection
- TPU jacket with tungsten providing excellent visibility under X-ray
- Unique coating technology ensure a lubricant surface durable

# Guidewire J - Tip

### Features:

- High quality PTFE pre-coated stainless steel.
- Highly flexible and smoothly rounded wire tip.
- Special designed dispenser to achieve easy flush.
- J tip radius: 3.0 mm or 1.5mm