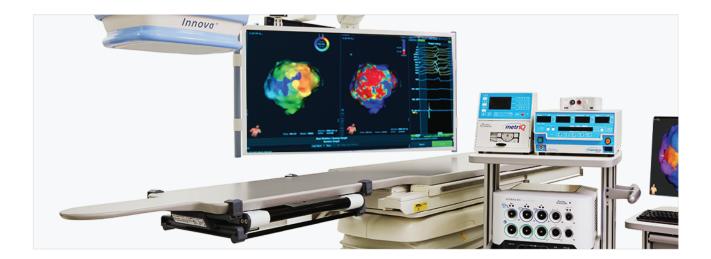

# Capital Product Electrophysiology

# LabsPro 2D Mapping & Maestro

### Features:

- Excellent electrogram signal processing and analysis.
- Customizable layout and procedure flow Waveform export in a variety of raw and image formats (ASCII, Binary, JPG, and BMP).
- Enhancements to user interface for improved patient assessment.

- Magnetic Tracking Accuracy and Precision
- Auto-detect all front panel connections excluding the stimulation, blood pressure, and patch connections
- Support automatic identification of Boston Scientific magnetically tracked catheters