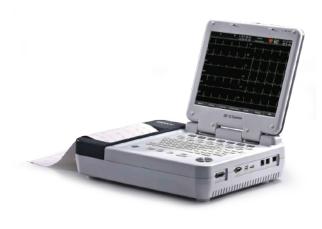

# SE-1200 Express

Electrocardiograph

### Features:

- 8" high resolution color touch screen and Alphanumeric
- keyboard
- Extended printing once arrhythmia is detected for further rhythm analysis
- Internal storage up to 800 ECGs
- Data transmission to PC via LAN/internal Wi-Fi