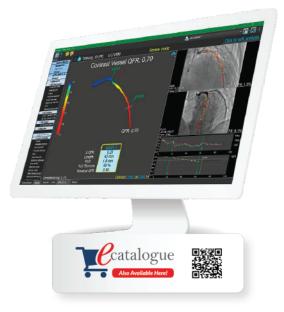

# **Cornaris P-80E**

Intravascular Coronary

### Features:

- ≤15 μm High-resolution Imaging
- Single OCT pullback could obtain multimodal assessment; Index of Plaque Attenuation (IPA), Virtual Flow Ratio (VFR), Intelligent Calcium Assessment (ICA) Rapid Imaging Modes
- Advanced Assessments: Auto-calculation of Neointimal Coverage, Auto Quantitative Bifurcation Assessment to optimize treatment strategies.
- Enhanced Workflow: Angiographic co-registration, 3D View