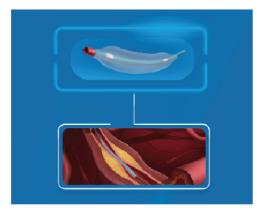

# Consumables Cardiology DES Stent

DES Stent

### Features:

- Low-Profile Drug-Eluting Stent Design with High Flexibility
- Ultra-thin design with a polymer thickness <3µm</li>
- Cobalt Chromium L-605 Material
- Novolimus Drug Delivery

### Features:

FPU MEDICAL

- DES + DCB, Bio-Compatible CoCr(L605) Alloy
- Hybrid Cell design for higher strength and flexibility
- Biodegradable Drug Polymer completely degrades in 6-7 month
- Unique strut design for flexibility and larger surface area
- Added Extra Connectors at the Proximal and Distalendsrein force Axial and Radial Strength

DES Stent

- 75µm strut thickness
- 3.4% Low recoil ratio
- PLGA biodegradable polymer
- 90-days drug releasing period
- MRI compatible
- Super flexibility and crossability
- Earlier endothelialization