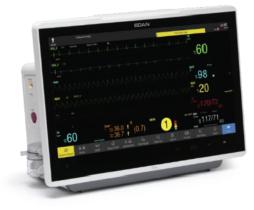

# Capital Product Intensive Care

Patient Monitor

### Features:

- 15" Full HD Touch Screen
- 6 Standard Parameter
- Continuous Noninvasive Blood
- Pressure (CNBP),
- 15s iFAST Rapid Blood Pressure Measurement

**X12** Patient Monitor