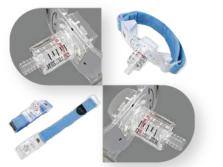

# Introducer Set Femoral

### Features:

- Different color and number make easy identity for different French size.
- Atraumatic tip reduce the damage to the artery.
- Cross-cut haemostasis valve minimizing blood reflux and air aspiration.
- 0.035" or 0.038" Stainless steel guidewire, Ni-Ti guidewire available.

# Introducer Set Transradial

- Longer tapers ensure smooth transition.
- Atraumatic tip reduces damage to the artery. Cross-cut haemostasis valve minimizing blood
- reflux and air aspiration.
- Stainless steel guidewire, hydrophilic guidewire with cannula needle available.