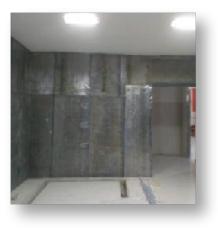

# **Construction** Radiation Protection

Lead Lining

Lead Shielding Services

MEDITRANS

### Features:

- Reduces and neutralizes radiation exposure.
- Effective radiation protection with 2 mm lead thickness.