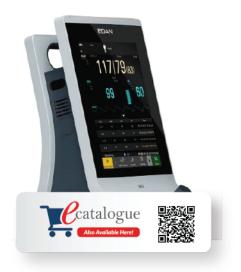

# iM3

Patient Monitor

💓 EDAN

- Ultra Slim Design and Weight <2.5kg
- Quick Pass : BP Measurement, New Patient, Type Switch
- 105° Tilted with Customizable Shortcut
- Full options of SpO2, NIBP and Temp Measurement