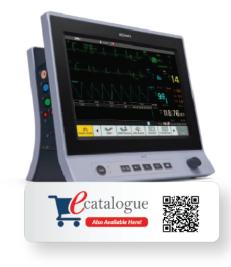

### Features:

- Ultraslim 12.1" and High Resolution Screen
- 8GB Internal Memory
- Built in WIFI
- Optional CO2, Dual IBP Slots, 6-12 lead ECG
- Arrythmia and ST Analysis