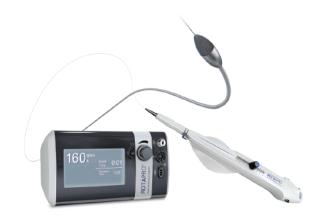

### Features:

- Vibrant Digital Display Enhanced feedback and deceleration indicator
- Ergonomic Dynaglide<sup>™</sup> Design Simple system removal
- Able to navigate calcified lesions with 1:1 torque through tortuous anatomy

### Features:

- Fully integrated and mobile options fit seamlessly in any facility.
- Reduce capital footprint and integrate into existing hemodynamic system to transmit FFR result directly into patient record. Compatible with all major hemodynamic systems