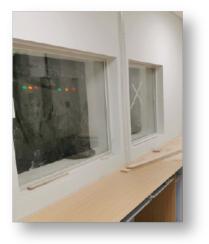

# Lead Glass

High-quality Pb Glass

### Features:

- Protects cameras and electronic equipment from X-ray exposure.
- Specially designed to absorb X-ray radiation while allowing light transmission.